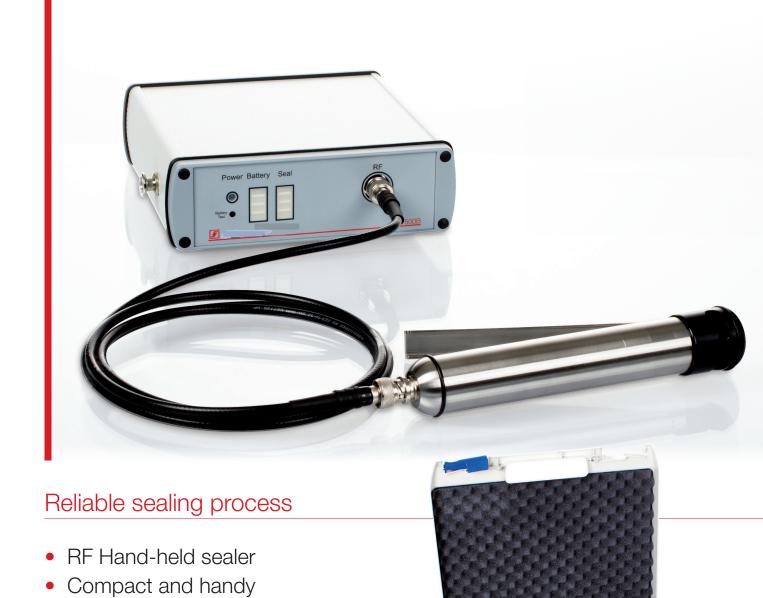

## Multi Sealer MS 500

Power cord or battery operation

Flywer (Bullery Seed)

The new hand-held tube sealers, MS 500 M (mains) and MS 500 B (battery operated) are specially designed for use during blood donation or for the production of blood components.

## Product features

- Simple segment separation
- Indicator light and audible signal after sealing
- Easy electrode replacement
- Easy to clean
- Replaceable battery (MS 500 B)
- Robust RF hand-held sealer
- Solid case